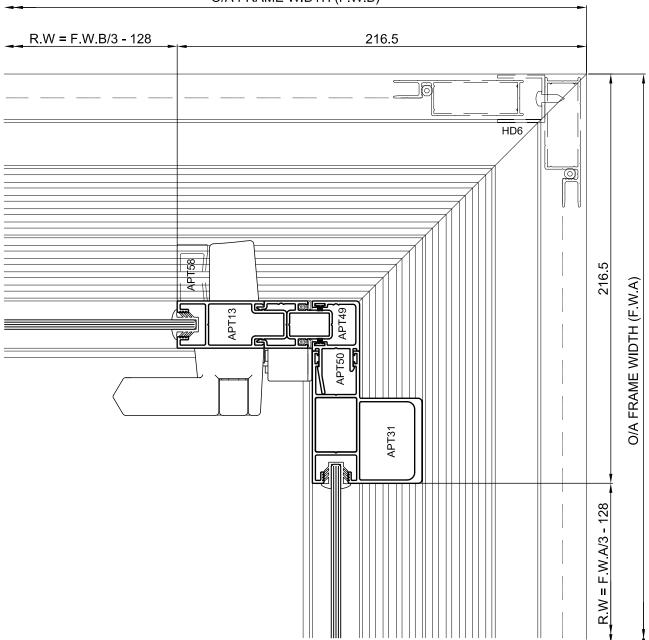

## CUSTOMER TECHNICAL MEMO # 107

Subject: Altitude 90 degree corner

**Date:** 29/09/10

From: Sales & Marketing

We are pleased to advise the availability of a 90 degree corner option for the Altitude Sliding Door. This works for both internal and external corners.

The relevant dies are APT49 and APT50, images below.



The new Tech Manual pages are attached for addition to your Tech Manual This configuration will be included in the next V6 update.

If you have any questions please do not hesitate to contact your Area Manager.

Kind Regards,

Sales & Marketing



## Horiz. OXX 90 Deg Int. Corner



## O/A FRAME WIDTH (F.W.B)



## Horiz. OXX 90 Deg Ext. Corner