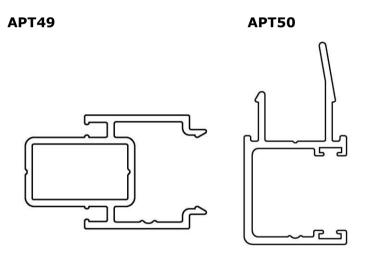

The relevant dies are APT49 and APT50, images below.

The new Tech Manual pages are attached for addition to your Tech Manual This configuration will be included in the next V6 update.

If you have any questions please do not hesitate to contact your Area Manager.