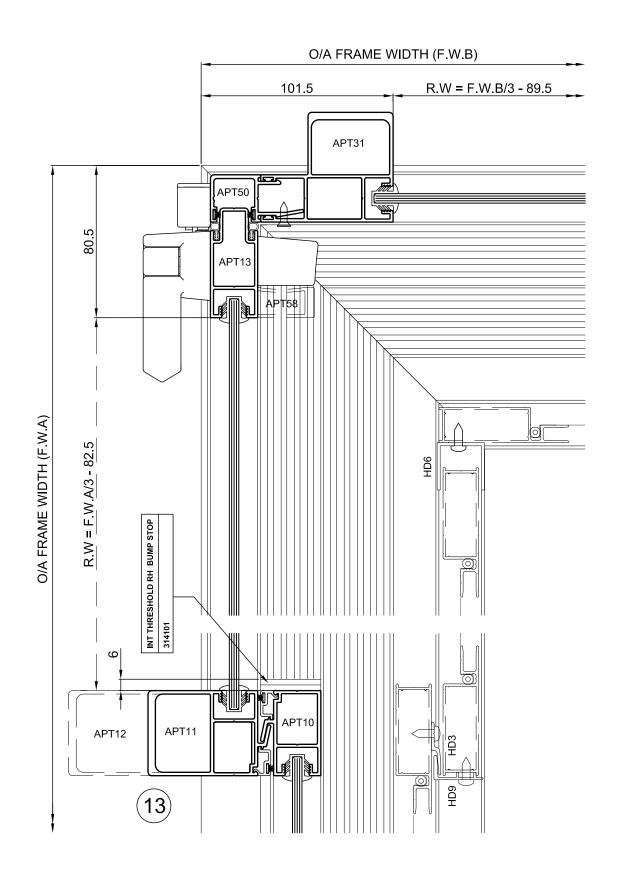

## CUSTOMER TECHNICAL MEMO # 107

Subject: Altitude 90 degree corner

**Date:** 29/09/10

From: Sales & Marketing

We are pleased to advise the availability of a 90 degree corner option for the Altitude Sliding Door. This works for both internal and external corners.

The relevant dies are APT49 and APT50, images below.



The new Tech Manual pages are attached for addition to your Tech Manual This configuration will be included in the next V6 update.

If you have any questions please do not hesitate to contact your Area Manager.

Kind Regards,

Sales & Marketing



## Horiz. OXX 90 Deg Int. Corner



## O/A FRAME WIDTH (F.W.B)



## Horiz. OXX 90 Deg Ext. Corner